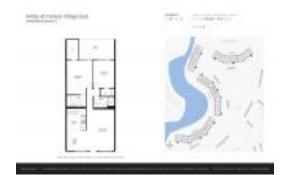

# Unit 20 Ashby A - Ashby at Century Village East (A to D)

20 Ashby A - 1-4038 Ashby, Deerfield Beach, FL, Broward 33442

#### **Unit Information**

MLS Number: F10469030 Status: Active 938 Sq ft. Size: Bedrooms: 2 Full Bathrooms: 2 Half Bathrooms: 0

Parking Spaces: 1 Space, Guest Parking

View: Water View List Price: \$299,900 List PPSF: \$320 \$156,000 Valuated Price: Valuated PPSF: \$166