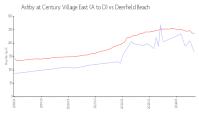

#### **Market Information**

\$167/sq. ft. \$236/sq. ft.

Ashby at Century Village East (A to D): Deerfield Beach: \$236/sq. ft. Broward: \$339/sq. ft.

**Inventory for Sale** 

Deerfield Beach:

Ashby at Century Village East (A to D) 3% Deerfield Beach 4%