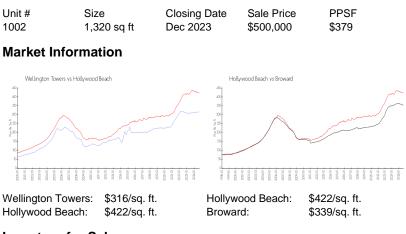

# **Inventory for Sale**

| Wellington Towers | 11% |
|-------------------|-----|
| Hollywood Beach   | 7%  |
| Broward           | 4%  |

# Avg. Time to Close Over Last 12 Months

| Wellington Towers | n/a     |
|-------------------|---------|
| Hollywood Beach   | 86 days |
| Broward           | 74 days |