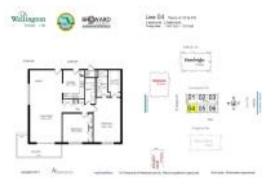

# **Unit 604 - Wellington Towers**

604 - 1701 S Ocean Dr, Hollywood Beach, FL, Broward 13019

#### **Unit Information**

| MLS Number:     | F10469075                     |
|-----------------|-------------------------------|
| Status:         | Active                        |
| Size:           | 1,460 Sq ft.                  |
| Bedrooms:       | 2                             |
| Full Bathrooms: | 2                             |
| Half Bathrooms: | 0                             |
| Parking Spaces: | 1 Space                       |
| View:           | Intracoastal View, Ocean View |
| List Price:     | \$565,000                     |
| List PPSF:      | \$387                         |
| Valuated Price: | \$441,000                     |
| Valuated PPSF:  | \$302                         |