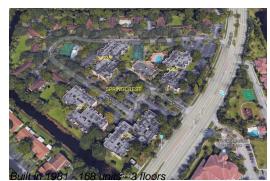

# **Building Information**

| Number of units:<br>Number of active listings for rent:<br>Number of active listings for sale:<br>Building inventory for sale: | 168<br>0<br>10<br>5% |
|--------------------------------------------------------------------------------------------------------------------------------|----------------------|
| •                                                                                                                              |                      |
| <b>o</b> ,                                                                                                                     | 0,0                  |
| Number of sales over the last 12 months:                                                                                       | 5                    |
| Number of sales over the last 6 months:                                                                                        | 2                    |
| Number of sales over the last 3 months:                                                                                        | 1                    |
|                                                                                                                                |                      |