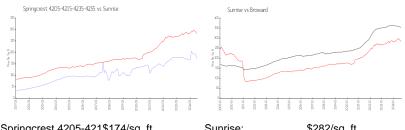

# **Market Information**

| Springcrest 4205-42 | 15174/SQ. II. | Sunnse.  | \$282/Sq. π.  |
|---------------------|---------------|----------|---------------|
| 5-4235-4255:        |               |          |               |
| Sunrise:            | \$282/sq. ft. | Broward: | \$339/sq. ft. |