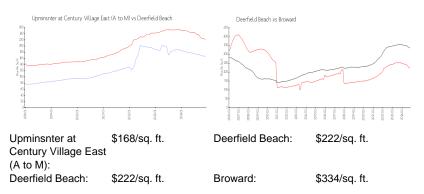

#### **Market Information**

| Upminsnter at Century Village East (A to | 3% |
|------------------------------------------|----|
| M)                                       |    |
| Deerfield Beach                          | 5% |
| Broward                                  | 5% |