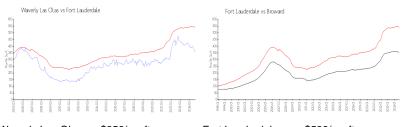

## **Market Information**

Waverly Las Olas: \$356/sq. ft. Fort Lauderdale: \$539/sq. ft. Fort Lauderdale: \$339/sq. ft. Broward: \$339/sq. ft.