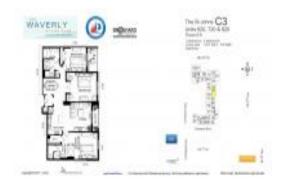

#### **Unit Information**

 MLS Number:
 F10469115

 Status:
 Active

 Size:
 1,541 Sq ft.

Bedrooms: 3
Full Bathrooms: 2
Half Bathrooms: 0

Parking Spaces: Assigned Parking, Parking Garage, Valet

Parking

View: