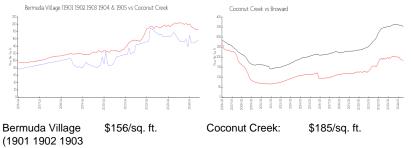

## **Market Information**

1904 & 1905: Coconut Creek: \$185/sq. ft.

Broward:

\$339/sq. ft.

**Inventory for Sale** 

| Bermuda Village (1901 1902 1903 1904 & | 6% |
|----------------------------------------|----|
| 1905                                   |    |
| Coconut Creek                          | 4% |
| Broward                                | 4% |