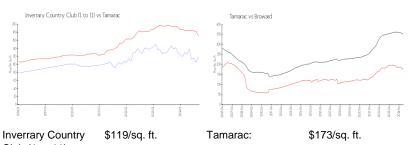

#### **Market Information**

Club (1 to 11):

Tamarac: \$173/sq. ft. Broward: \$339/sq. ft.