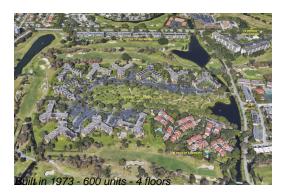

# Unit 6301 N Falls Circle Dr # 405 - Inverrary Country Club (1 to 11)

6301 N Falls Circle Dr # 405 - 6100 S Falls Circle Dr, Tamarac, FL, Broward 33319

## **Building Information**

Number of units: 600
Number of active listings for rent: 0
Number of active listings for sale: 37
Building inventory for sale: 6%
Number of sales over the last 12 months: 30
Number of sales over the last 6 months: 8
Number of sales over the last 3 months: 3