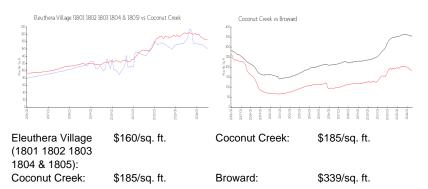

#### **Inventory for Sale**

Eleuthera Village (1801 1802 1803 1804 & 5% 1805) Coconut Creek 4%

## Avg. Time to Close Over Last 12 Months

Eleuthera Village (1801 1802 1803 1804 & 53 days 1805) Coconut Creek 66 days Broward 75 days