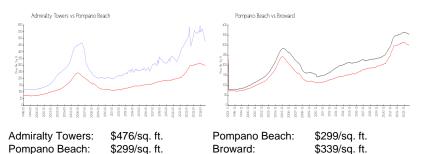

# **Market Information**

#### **Inventory for Sale**

| Admiralty Towers | 8% |
|------------------|----|
| Pompano Beach    | 4% |
| Broward          | 4% |

# Avg. Time to Close Over Last 12 Months

| Admiralty Towers | 85 days |
|------------------|---------|
| Pompano Beach    | 79 days |
| Broward          | 74 days |

ilt in 1971 - 174 units - 20 floors