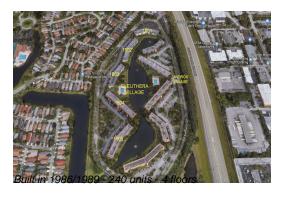

# **Building Information**

Number of units: 240 Number of active listings for rent: Number of active listings for sale: 11 Building inventory for sale: 4% Number of sales over the last 12 months: Number of sales over the last 6 months: Number of sales over the last 3 months:

## **Building Association Information**

**ELEUTHERA VILLAGE** CONDOMINIUM ASSOCIATION, INC. ADDRESS ELEUTHERA VILLAGE B CONDO 1802 ELEUTHERA PT COCONUT CREEK, FL 33066