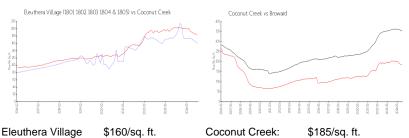

### **Market Information**

(1801 1802 1803

\$160/sq. ft.

Coconut Creek:

\$185/sq. ft.

1804 & 1805):

\$185/sq. ft. Coconut Creek:

Broward: \$339/sq. ft.