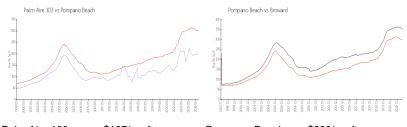

### **Market Information**

Palm Aire 103: \$197/sq. ft. Pompano Beach: \$299/sq. ft. Pompano Beach: \$399/sq. ft. Broward: \$339/sq. ft.