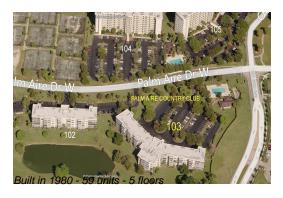

#### **Building Information**

Number of units: 59
Number of active listings for rent: 0
Number of active listings for sale: 9
Building inventory for sale: 15%
Number of sales over the last 12 months: 5
Number of sales over the last 6 months: 2
Number of sales over the last 3 months: 1

## **Building Association Information**

Palm Aire Country Club 2600 N Palm Aire Dr, Pompano Beach, FL 33069 (954) 975-6225