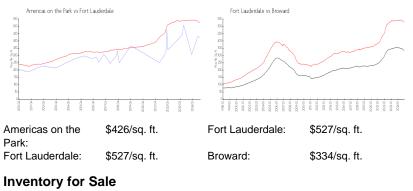

#### **Market Information**

5%

| Americas on the Park |  |
|----------------------|--|
| Fort Lauderdale      |  |

| Fort Lauderdale | 6% |
|-----------------|----|
| Broward         | 5% |