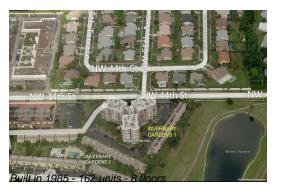

# Unit 4222 Inverrary Blvd # 4416 - Inverrary Gardens I

4222 Inverrary Blvd # 4416 - 4216-4222 Inverrary Blvd, Lauderhill, FL, Broward 33319

### **Building Information**

Number of units: 162
Number of active listings for rent: 0
Number of active listings for sale: 8
Building inventory for sale: 4%
Number of sales over the last 12 months: 5
Number of sales over the last 6 months: 2
Number of sales over the last 3 months: 0