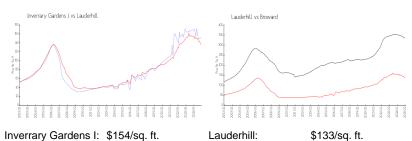

#### **Market Information**

Lauderhill: \$133/sq. ft. Eauderhill: \$133/sq. ft. Broward: \$324/sq. ft.