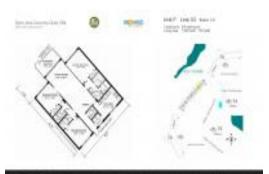

# Unit 303 - Palm Aire 78A

303 - 3970 Oaks Clubhouse Dr, Pompano Beach, FL, Broward 33069

#### **Unit Information**

| MLS Number:     | F10469341                                |
|-----------------|------------------------------------------|
| Status:         | Pending                                  |
| Size:           | 1,620 Sq ft.                             |
| Bedrooms:       | 3                                        |
| Full Bathrooms: | 2                                        |
| Half Bathrooms: | 1                                        |
| Parking Spaces: | 1 Space, Assigned Parking, Guest Parking |
| View:           | Garden View,Golf View                    |
| List Price:     | \$375,000                                |
| List PPSF:      | \$231                                    |
| Valuated Price: | \$310,000                                |
| Valuated PPSF:  | \$191                                    |