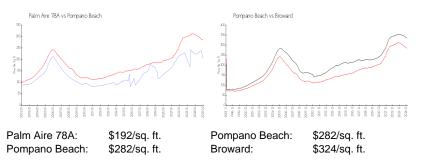

### **Market Information**

### **Inventory for Sale**

| Palm Aire 78A | 6% |
|---------------|----|
| Pompano Beach | 5% |
| Broward       | 5% |

## Avg. Time to Close Over Last 12 Months

| Palm Aire 78A | 74 days |
|---------------|---------|
| Pompano Beach | 86 days |
| Broward       | 84 days |