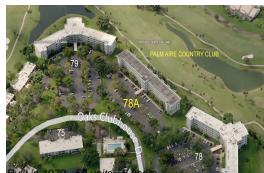

# Unit 303 - Palm Aire 78A

303 - 3970 Oaks Clubhouse Dr, Pompano Beach, FL, Broward 33069