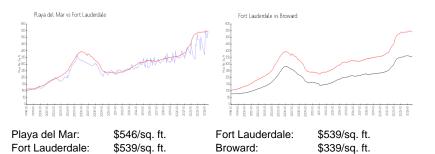

#### **Inventory for Sale**

| Playa del Mar   | 3% |
|-----------------|----|
| Fort Lauderdale | 5% |
| Broward         | 4% |

## Avg. Time to Close Over Last 12 Months

| Playa del Mar   | 94 days |
|-----------------|---------|
| Fort Lauderdale | 86 days |
| Broward         | 74 days |