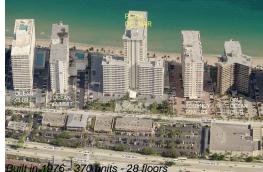

# Unit 2104 - Playa del Mar

2104 - 3900 Galt Ocean Dr, Fort Lauderdale, FL, Broward 33308

## **Building Information**

| Number of units:                         | 370 |
|------------------------------------------|-----|
| Number of active listings for rent:      | 3   |
| Number of active listings for sale:      | 12  |
| Building inventory for sale:             | 3%  |
| Number of sales over the last 12 months: | 8   |
| Number of sales over the last 6 months:  | 5   |
| Number of sales over the last 3 months:  | 4   |
|                                          |     |