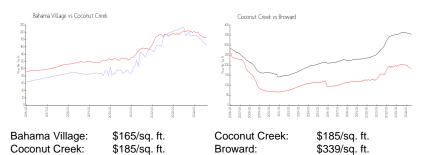

#### **Market Information**

#### Inventory for Sale

| Bahama Village | 4% |
|----------------|----|
| Coconut Creek  | 4% |
| Broward        | 4% |

# Avg. Time to Close Over Last 12 Months

| Bahama Village | 69 days |
|----------------|---------|
| Coconut Creek  | 66 days |
| Broward        | 74 days |