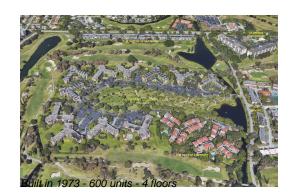

#### **Building Information**

| Number of units:                         | 600 |
|------------------------------------------|-----|
| Number of active listings for rent:      | 0   |
| Number of active listings for sale:      | 42  |
| Building inventory for sale:             | 7%  |
| Number of sales over the last 12 months: | 26  |
| Number of sales over the last 6 months:  | 8   |
| Number of sales over the last 3 months:  | 4   |