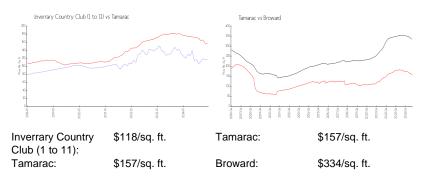

## Inventory for Sale

| Inverrary Country Club (1 to 11) | 7% |
|----------------------------------|----|
| Tamarac                          | 4% |
| Broward                          | 5% |