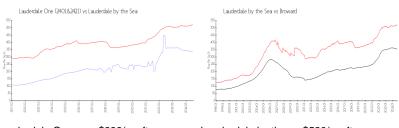

#### **Market Information**

Lauderdale One \$339/sq. ft. Lauderdale by the \$520/sq. ft. (2401&2421): Sea:

Lauderdale by the \$520/sq. ft. Broward: \$339/sq. ft.