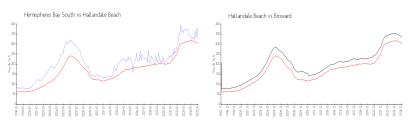

### **Market Information**

Hemispheres Bay \$309/sq. ft. Hallandale Beach: \$303/sq. ft.

South:

Hallandale Beach: \$303/sq. ft. Broward: \$324/sq. ft.