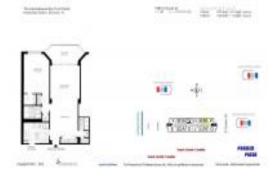

#### **Unit Information**

 MLS Number:
 F10469608

 Status:
 Active

 Size:
 870 Sq ft.

 Bedrooms:
 1

 Full Bathrooms:
 1

 Half Bathrooms:
 1

Parking Spaces: 1 Space