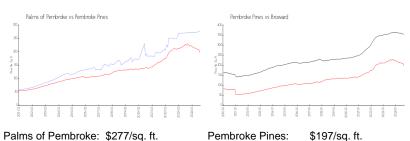

#### **Market Information**

Palms of Pembroke: \$277/sq. ft. Pembroke Pines: \$197/sq. ft. Pembroke Pines: \$197/sq. ft. Broward: \$339/sq. ft.