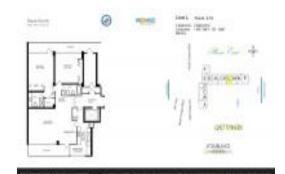

#### **Unit Information**

 MLS Number:
 F10469620

 Status:
 Active

 Size:
 1,650 Sq ft.

Bedrooms: 2
Full Bathrooms: 2
Half Bathrooms: 0
Parking Spaces: 1

 Parking Spaces:
 1 Space

 View:
 Ocean View

 List Price:
 \$774,900

 List PPSF:
 \$470

 Valuated Price:
 \$784,000

 Valuated PPSF:
 \$475

The above valuated price is a baseline figure that does not take into account any specific renovation, upgrade, split, merge, or deterioration of the unit.