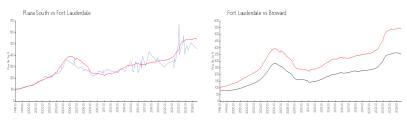

#### **Market Information**

Plaza South: \$455/sq. ft. Fort Lauderdale: \$539/sq. ft. Fort Lauderdale: \$339/sq. ft. Broward: \$339/sq. ft.