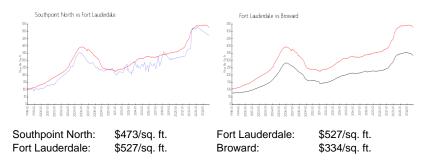

#### **Inventory for Sale**

| Southpoint North | 7% |
|------------------|----|
| Fort Lauderdale  | 6% |
| Broward          | 5% |

# Avg. Time to Close Over Last 12 Months

| Southpoint North | 111 days |
|------------------|----------|
| Fort Lauderdale  | 89 days  |
| Broward          | 78 days  |