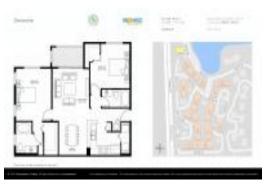

## **Unit Information**

| MLS Number:<br>Status:<br>Size:<br>Bedrooms:<br>Full Bathrooms:<br>Half Bathrooms:<br>Parking Spaces:<br>View: | F10469644<br>Active<br>1,140 Sq ft.<br>2<br>0 |
|----------------------------------------------------------------------------------------------------------------|-----------------------------------------------|
| Rental Price:                                                                                                  | \$2,300                                       |
| List PPSF:                                                                                                     | \$2                                           |
| Valuated Price:                                                                                                | \$305,000                                     |
| Valuated PPSF:                                                                                                 | \$286                                         |