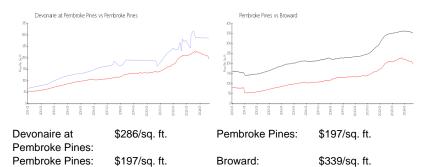

## **Unit Information**

| MLS Number:<br>Status:<br>Size:<br>Bedrooms:<br>Full Bathrooms:<br>Half Bathrooms:<br>Parking Spaces:<br>View: | F10469644<br>Active<br>1,140 Sq ft.<br>2<br>0 |
|----------------------------------------------------------------------------------------------------------------|-----------------------------------------------|
| Rental Price:                                                                                                  | \$2,300                                       |
| List PPSF:                                                                                                     | \$2                                           |
| Valuated Price:                                                                                                | \$305,000                                     |
| Valuated PPSF:                                                                                                 | \$286                                         |

The above valuated price is a baseline figure that does not take into account any specific renovation, upgrade, split, merge, or deterioration of the unit.

#### **Inventory for Sale**

| Devonaire at Pembroke Pines | 2% |
|-----------------------------|----|
| Pembroke Pines              | 4% |
| Broward                     | 4% |