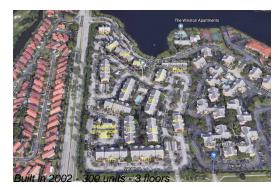

### **Building Information**

| Number of units:                         | 300 |
|------------------------------------------|-----|
| Number of active listings for rent:      | 0   |
| Number of active listings for sale:      | 7   |
| Building inventory for sale:             | 2%  |
| Number of sales over the last 12 months: | 5   |
| Number of sales over the last 6 months:  | 1   |
| Number of sales over the last 3 months:  | 1   |
|                                          |     |

## **Building Association Information**

Devonaire Condominium At Pembroke Pines Condominium Association, Inc 11100 SW 6th Street Pembroke Pines, FL 33025 Phone: (954) 437-7525 (954) 437-8393 (954) 704-4463