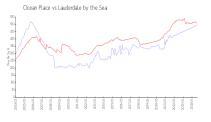

## **Market Information**

Ocean Place: \$499/sq. ft. Lauderdale by the \$510/sq. ft.

Sea:

Broward: \$334/sq. ft.

Sea: