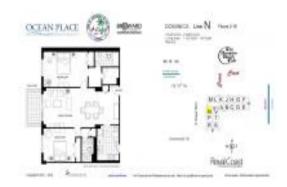

#### **Unit Information**

 MLS Number:
 F10469651

 Status:
 Active

 Size:
 1,120 Sq ft.

Bedrooms: 2
Full Bathrooms: 2
Half Bathrooms: 0

Parking Spaces: Guest Parking, Not Assigned, Valet Parking

View:

 Rental Price:
 \$4,000