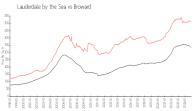

## **Market Information**

Ocean Place: \$499/sq. ft. Lauderdale by the \$510/sq. ft.

Sea:

Broward: \$334/sq. ft.

Sea: