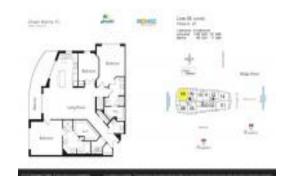

## Unit 1408 - Ocean Marine Yacht Club

1408 - 1945 S Ocean Dr, Hallandale Beach, FL, Broward 33009

#### **Unit Information**

 MLS Number:
 F10469722

 Status:
 Active

 Size:
 1,738 Sq ft.

Bedrooms: 3
Full Bathrooms: 2
Half Bathrooms: 1

Parking Spaces: 1 Space, Assigned Parking

View:

Rental Price: \$4,500
List PPSF: \$3
Valuated Price: \$908,000
Valuated PPSF: \$557