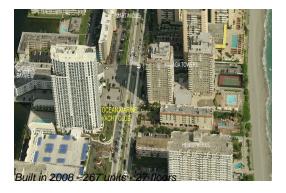

#### **Building Information**

Number of units: 267
Number of active listings for rent: 16
Number of active listings for sale: 18
Building inventory for sale: 6%
Number of sales over the last 12 months: 9
Number of sales over the last 6 months: 5
Number of sales over the last 3 months: 3