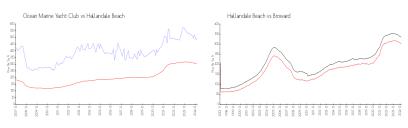

### **Market Information**

Ocean Marine Yacht \$514/sq. ft.

Hallandale Beach: \$303/sq. ft.

Club:

Hallandale Beach: \$303/sq. ft. Broward: \$324/sq. ft.