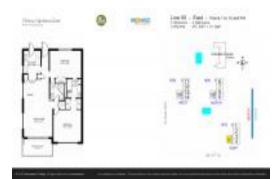

#### **Unit Information**

| MLS Number:<br>Status:<br>Size:<br>Bedrooms:<br>Full Bathrooms:<br>Half Bathrooms: | F10469743<br>Active<br>975 Sq ft.<br>2<br>2<br>0 |
|------------------------------------------------------------------------------------|--------------------------------------------------|
| Parking Spaces:<br>View:                                                           | Assigned Parking, Guest Parking                  |
| Rental Price:                                                                      | \$5,500                                          |
| List PPSF:                                                                         | \$6                                              |
| Valuated Price:                                                                    | \$552,000                                        |
| Valuated PPSF:                                                                     | \$566                                            |