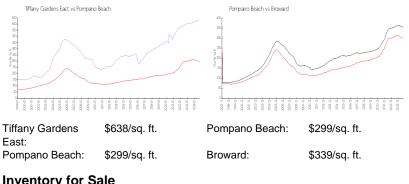

#### **Market Information**

#### **Inventory for Sale**

| Tiffany Gardens East | 0% |
|----------------------|----|
| Pompano Beach        | 4% |
| Broward              | 4% |