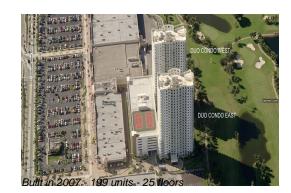

# Unit 1508E - Duo Condo East

1508E - 1755 E Hallandale Beach Blvd, Hallandale Beach, FL, Broward 33009

### **Building Information**

| Number of units:                         | 199 |
|------------------------------------------|-----|
| Number of active listings for rent:      | 9   |
| Number of active listings for sale:      | 11  |
| Building inventory for sale:             | 5%  |
| Number of sales over the last 12 months: | 6   |
| Number of sales over the last 6 months:  | 2   |
| Number of sales over the last 3 months:  | 1   |
|                                          |     |