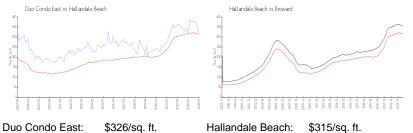

#### **Market Information**

| Duo Condo East:   | \$326/sq. ft. | Hallandale Beach: | \$315/sq. ft. |
|-------------------|---------------|-------------------|---------------|
| Hallandale Beach: | \$315/sq. ft. | Broward:          | \$339/sq. ft. |