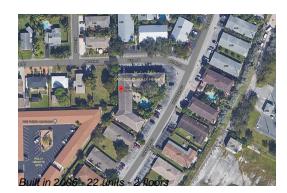

# Unit 14 - Cascade at Holly Heights

14 - 1423 Holly Heights Dr, Fort Lauderdale, FL, Broward 33304

### **Building Information**

| Building inventory for sale:13%Number of sales over the last 12 months:0Number of sales over the last 6 months:0 | Number of units:<br>Number of active listings for rent:                            | 22<br>0 |
|------------------------------------------------------------------------------------------------------------------|------------------------------------------------------------------------------------|---------|
| Number of sales over the last 12 months: 0<br>Number of sales over the last 6 months: 0                          | Number of active listings for sale:                                                | 3       |
| Number of sales over the last 6 months: 0                                                                        | <b>o</b> ,                                                                         |         |
|                                                                                                                  |                                                                                    |         |
|                                                                                                                  | Number of sales over the last 6 months:<br>Number of sales over the last 3 months: | 0       |