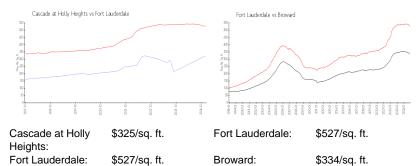

### **Market Information**

| Fort Lauderdale: | \$5∠7/sq. π. |  |
|------------------|--------------|--|
|                  |              |  |