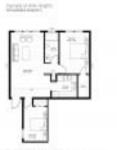

### **Unit Information**

| MLS Number:     | F10469811                 |
|-----------------|---------------------------|
| Status:         | Pending                   |
| Size:           | 702 Sq ft.                |
| Bedrooms:       | 2                         |
| Full Bathrooms: | 1                         |
| Half Bathrooms: | 0                         |
| Parking Spaces: | 1 Space, Assigned Parking |
| View:           | Other View                |
| List Price:     | \$199,950                 |
| List PPSF:      | \$285                     |
| Valuated Price: | \$229,000                 |
| Valuated PPSF:  | \$326                     |