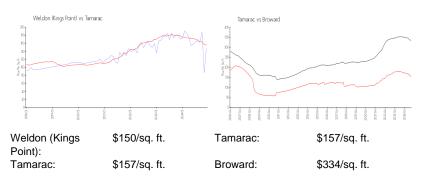

#### Inventory for Sale

| Weldon (Kings Point) | 2% |
|----------------------|----|
| Tamarac              | 4% |