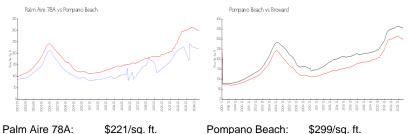

#### **Market Information**

| Palm Aire 78A: | \$221/sq. ft. | Pompano Beach: | \$299/sq. ft. |
|----------------|---------------|----------------|---------------|
| Pompano Beach: | \$299/sq. ft. | Broward:       | \$339/sq. ft. |