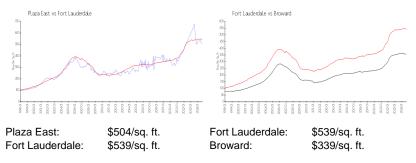

#### **Inventory for Sale**

| Plaza East      | 4% |
|-----------------|----|
| Fort Lauderdale | 5% |
| Broward         | 4% |

### Avg. Time to Close Over Last 12 Months

| Plaza East      | 113 days |
|-----------------|----------|
| Fort Lauderdale | 87 days  |
| Broward         | 75 days  |