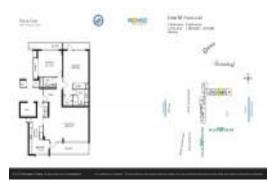

# Unit 11 M - Plaza East

11 M - 4300 N Ocean Blvd, Fort Lauderdale, FL, Broward 33308

# **Unit Information**

| MLS Number:     | F10469929                                |
|-----------------|------------------------------------------|
| Status:         | Active Under Contract                    |
| Size:           | 1,450 Sq ft.                             |
| Bedrooms:       | 2                                        |
| Full Bathrooms: | 2                                        |
| Half Bathrooms: | 0                                        |
| Parking Spaces: | 2 Or More Spaces, Covered Parking, Valet |
|                 | Parking                                  |
| View:           | Ocean View, Direct Ocean, Pool Area View |
| List Price:     | \$799,000                                |
| List PPSF:      | \$551                                    |
| Valuated Price: | \$788,000                                |
| Valuated PPSF:  | \$545                                    |
|                 |                                          |