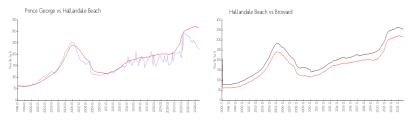

#### **Market Information**

Prince George: \$220/sq. ft. Hallandale Beach: \$315/sq. ft. Hallandale Beach: \$339/sq. ft. Broward: \$339/sq. ft.