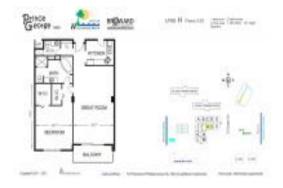

# **Unit 17H - Prince George**

17H - 1865 S Ocean Dr, Hallandale Beach, FL, Broward 33009

#### **Unit Information**

 MLS Number:
 F10469951

 Status:
 Active

 Size:
 1,300 Sq ft.

 Bedrooms:
 1

 Full Bathrooms:
 2

 Half Bathrooms:
 0

 Parking Spaces:
 1 Space

 View:
 Ocean View

 List Price:
 \$309,900

 List PPSF:
 \$238

 Valuated Price:
 \$310,000

 Valuated PPSF:
 \$238

The above valuated price is a baseline figure that does not take into account any specific renovation, upgrade, split, merge, or deterioration of the unit.