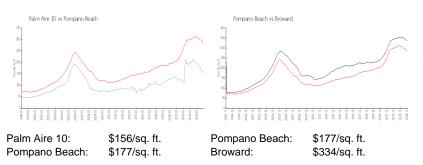

\$2,500                                  |
| List PPSF:               | \$2                                      |
| Valuated Price:          | \$173,000                                |
| Valuated PPSF:           | \$150                                    |



The above valuated price is a baseline figure that does not take into account any specific renovation, upgrade, split, merge, or deterioration of the unit.

## **Building Information**

| 90 |
|----|
| 0  |
| 8  |
| 8% |
| 3  |
| 1  |
| 0  |
|    |

## **Building Association Information**

PALM-AIRE COUNTRY CLUB CONDOMINIUM ASSOCIATION NO 10, INC C/O M&M Property Management LLC 1412 S. Powerline Road Pompano Beach, FL 33069 Office: (954) 582-4400 Fax: (954) 582-4407

http://www.palmaire10.com/palmaire10/

## **Market Information**



#### **Inventory for Sale**

| Palm Aire 10  | 9% |
|---------------|----|
| Pompano Beach | 5% |
| Broward       | 5% |

# Avg. Time to Close Over Last 12 Months

| Palm Aire 10  | 38 days |
|---------------|---------|
| Pompano Beach | 80 days |
| Broward       | 78 days |