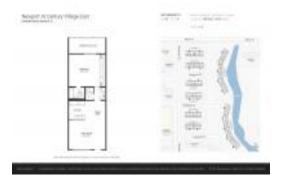

# Unit 3007 Newport G - Newport at Century Village East (A to V)

3007 Newport G - 1-4120 Newport, Deerfield Beach, FL, Broward 33442

Active 738 Sq ft. 1 1 1 Space,Assigned Parking,Guest Parking Canal,Water View \$154,900 \$210 \$119,000 \$161

Built in 1974/1978 - 796 units - 2 floors

The above valuated price is a baseline figure that does not take into account any specific renovation, upgrade, split, merge, or deterioration of the unit.