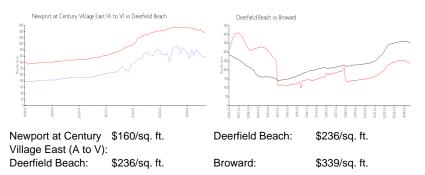

ry for sale:             | 6%  |
| Number of sales over the last 12 months: | 30  |
| Number of sales over the last 6 months:  | 10  |
| Number of sales over the last 3 months:  | 7   |

## **Building Association Information**

Berkshire A Condominium Association Address: 1008 Berkshire A, Deerfield Beach, FL 33442 Phone: +1 954-426-3088

## **Recent Sales**

| Unit # | Size      | Closing Date | Sale Price | PPSF  |
|--------|-----------|--------------|------------|-------|
| 2048   | 753 sq ft | Nov 2024     | \$90,000   | \$120 |
| 4116   | 860 sq ft | Nov 2024     | \$110,000  | \$128 |
| 3077   | 860 sq ft | Nov 2024     | \$120,000  | \$140 |
|        | 860 sq ft | Nov 2024     | \$150,000  | \$174 |
| 3011   | 753 sq ft | Oct 2024     | \$95,000   | \$126 |

### Market Information



### **Inventory for Sale**

| Newport at Century Village East (A to V) | 6% |
|------------------------------------------|----|
| Deerfield Beach                          | 4% |
| Broward                                  | 4% |

Avg. Time to Close Over Last 12 Months

Newport at Century Village East (A to V)63 daysDeerfield Beach63 daysBroward74 days