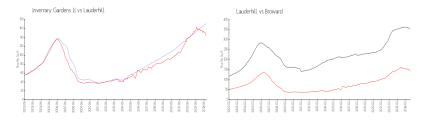

#### **Market Information**

Inverrary Gardens II: \$171/sq. ft. Lauderhill: \$143/sq. ft. Lauderhill: \$143/sq. ft. Broward: \$339/sq. ft.