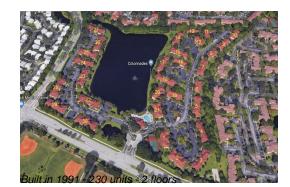

### **Building Information**

| Number of units:<br>Number of active listings for rent:<br>Number of active listings for sale:<br>Building inventory for sale:<br>Number of sales over the last 12 months:<br>Number of sales over the last 6 months:<br>Number of sales over the last 3 months: | 230<br>0<br>6<br>2%<br>3<br>2<br>0 |
|------------------------------------------------------------------------------------------------------------------------------------------------------------------------------------------------------------------------------------------------------------------|------------------------------------|
| Number of sales over the last 3 months:                                                                                                                                                                                                                          | 0                                  |
|                                                                                                                                                                                                                                                                  |                                    |