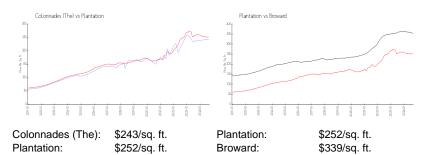

---------|------------------------------------|
| Number of sales over the last 3 months:                                                                                                                                                                                                                          | 0                                  |
|                                                                                                                                                                                                                                                                  |                                    |

# **Building Association Information**

Colonnades Address: 701 NW 91st Terrace, Plantation, FL 33324 Phone: +1 954-622-8180

#### **Market Information**



#### **Inventory for Sale**

| Colonnades (The) | 3% |
|------------------|----|
| Plantation       | 1% |
| Broward          | 4% |

## Avg. Time to Close Over Last 12 Months

| Colonnades (The) | 57 days |
|------------------|---------|
| Plantation       | 59 days |
| Broward          | 74 days |