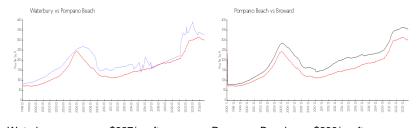

# **Market Information**

Waterbury: \$327/sq. ft. Pompano Beach: \$299/sq. ft. Pompano Beach: \$339/sq. ft. Broward: \$339/sq. ft.