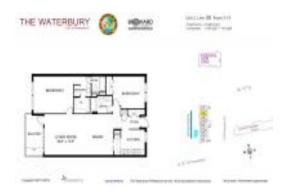

#### **Unit Information**

 MLS Number:
 F10470060

 Status:
 Active

 Size:
 1,180 Sq ft.

Bedrooms: 2
Full Bathrooms: 2
Half Bathrooms: 0
Parking Spaces: 1 Space

 View:
 \$3,400

 List PPSF:
 \$3

 Valuated Price:
 \$399,000