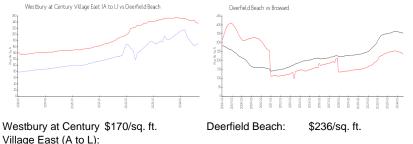

## **Market Information**

Village East (A to L): Deerfield Beach: \$236/sq. ft.

Broward: \$339/sq. ft.