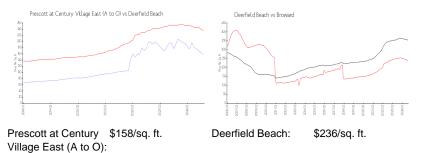

### Market Information

\$339/sq. ft.

| Deerfield Beach: | \$236/sq. ft. | Broward: |  |
|------------------|---------------|----------|--|