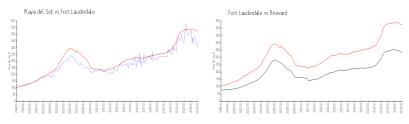

#### **Market Information**

Playa del Sol: \$379/sq. ft. Fort Lauderdale: \$521/sq. ft. Broward: \$324/sq. ft.