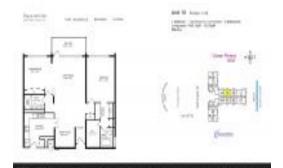

#### **Unit Information**

 MLS Number:
 F10470149

 Status:
 Active

 Size:
 1,435 Sq ft.

Bedrooms: 2
Full Bathrooms: 2
Half Bathrooms: 0

Parking Spaces: Covered Parking, Guest Parking

View: Ocean View,Other View