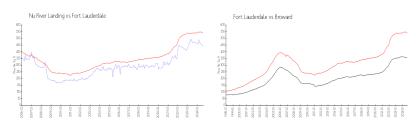

### **Market Information**

Nu River Landing:\$442/sq. ft.Fort Lauderdale:\$539/sq. ft.Fort Lauderdale:\$539/sq. ft.Broward:\$339/sq. ft.