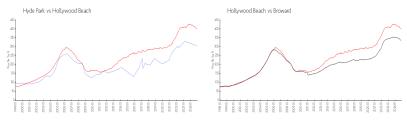

#### **Market Information**

Hyde Park: \$308/sq. ft. Hollywood Beach: \$402/sq. ft. Hollywood Beach: \$402/sq. ft. Broward: \$334/sq. ft.