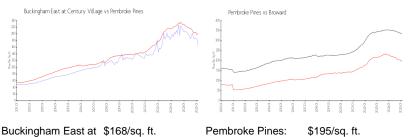

## **Market Information**

Broward:

| Duckingnam Last at | φ100/34.1ι.   |
|--------------------|---------------|
| Century Village:   |               |
| Pembroke Pines:    | \$195/sq. ft. |

| Pines: | \$195/sq. | ft. |
|--------|-----------|-----|
|        |           |     |