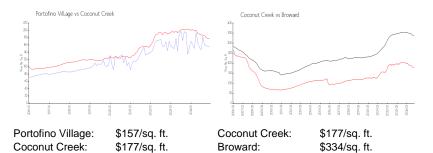

## **Unit Information**

| MLS Number:     | F10470248                                |
|-----------------|------------------------------------------|
| Status:         | Active                                   |
| Size:           | 1,156 Sq ft.                             |
| Bedrooms:       | 2                                        |
| Full Bathrooms: | 2                                        |
| Half Bathrooms: | 0                                        |
| Parking Spaces: | 1 Space, Assigned Parking, Guest Parking |
| View:           | Garden View, Pool Area View              |
| List Price:     | \$174,999                                |
| List PPSF:      | \$151                                    |
| Valuated Price: | \$182,000                                |
| Valuated PPSF:  | \$157                                    |

The above valuated price is a baseline figure that does not take into account any specific renovation, upgrade, split, merge, or deterioration of the unit.