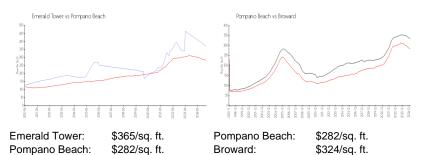

#### Inventory for Sale

| Emerald Tower | 8% |
|---------------|----|
| Pompano Beach | 5% |
| Broward       | 5% |

### Avg. Time to Close Over Last 12 Months

| Emerald Tower | 104 days |
|---------------|----------|
| Pompano Beach | 85 days  |
| Broward       | 83 days  |