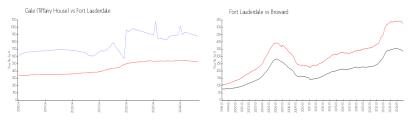

#### **Market Information**

Gale (Tiffany House):\$879/sq. ft. Fort Lauderdale: \$527/sq. ft. Broward: \$334/sq. ft.

### **Inventory for Sale**

Gale (Tiffany House) 9% Fort Lauderdale 6% Broward 5%

## Avg. Time to Close Over Last 12 Months

Gale (Tiffany House) 117 days Fort Lauderdale 90 days Broward 78 days