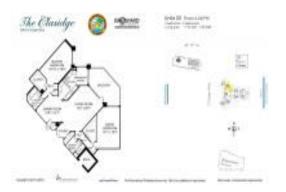

# Unit 1205 - Claridge

1205 - 1340 S Ocean Blvd, Pompano Beach, FL, Broward 33062

#### **Unit Information**

 MLS Number:
 F10470322

 Status:
 Active

 Size:
 1,716 Sq ft.

Bedrooms: 2 Full Bathrooms: 2 Half Bathrooms: 0

Parking Spaces: Assigned Parking, Guest Parking

 View:
 Direct Ocean

 List Price:
 \$789,000