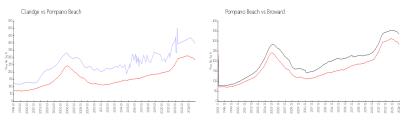

#### **Market Information**

Claridge: \$400/sq. ft. Pompano Beach: \$177/sq. ft. Pompano Beach: \$137/sq. ft. Broward: \$334/sq. ft.