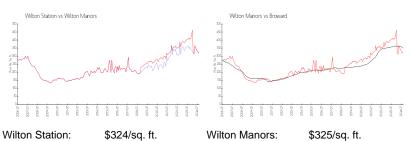

umber of active listings for sale: 14
Building inventory for sale: 5%
Number of sales over the last 12 months: 28
Number of sales over the last 6 months: 9
Number of sales over the last 3 months: 4

#### **Recent Sales**

| Unit # | Size        | Closing Date | Sale Price | PPSF  |
|--------|-------------|--------------|------------|-------|
| 114    | 1,721 sq ft | Oct 2024     | \$560,000  | \$325 |
| 406    | 1,390 sq ft | Sep 2024     | \$480,000  | \$345 |
| 405    | 1,642 sq ft | Aug 2024     | \$725,000  | \$442 |
| 115    | 1,777 sq ft | Aug 2024     | \$425,000  | \$239 |
| 303    | 1,082 sq ft | Jun 2024     | \$365,000  | \$337 |
| 407    | 1,620 sq ft | Jun 2024     | \$610,000  | \$377 |
| 101    | 1.777 sa ft | Jun 2024     | \$640.000  | \$360 |

### **Market Information**



Wilton Manors: \$325/sq. ft. Broward: \$339/sq. ft.

## **Inventory for Sale**

Wilton Station 5%
Wilton Manors 4%
Broward 4%

# Avg. Time to Close Over Last 12 Months

Wilton Station 52 days
Wilton Manors 52 days
Broward 75 days