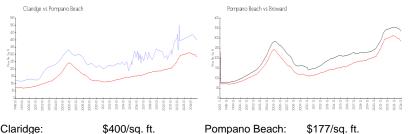

## **Market Information**

| Claridge:      | \$400/sq. ft. | Pompano Beach: | \$177/sq.ft.  |
|----------------|---------------|----------------|---------------|
| Pompano Beach: | \$177/sq. ft. | Broward:       | \$334/sq. ft. |