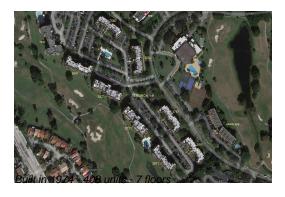

# Unit 214 - Environ 1-8 phase 2

214 - 7080 Environ Blvd, Lauderhill, FL, Broward 33319

# **Building Information**

Number of units: 408
Number of active listings for rent: 0
Number of active listings for sale: 32
Building inventory for sale: 7%
Number of sales over the last 12 months: 8
Number of sales over the last 6 months: 3
Number of sales over the last 3 months: 2

### **Building Association Information**

Environ Condominium Phase II Address: 3721 Environ Blvd, Lauderhill, FL 33319, Phone: +1 954-484-9580