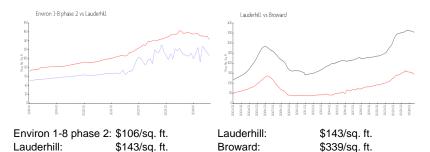

 List PPSF:
 \$2

 Valuated Price:
 \$115,000

 Valuated PPSF:
 \$105

The above valuated price is a baseline figure that does not take into account any specific renovation, upgrade, split, merge, or deterioration of the unit.

#### **Inventory for Sale**

Environ 1-8 phase 2 8% Lauderhill 5% Broward 4%

# Avg. Time to Close Over Last 12 Months

Environ 1-8 phase 2 179 days Lauderhill 78 days Broward 74 days